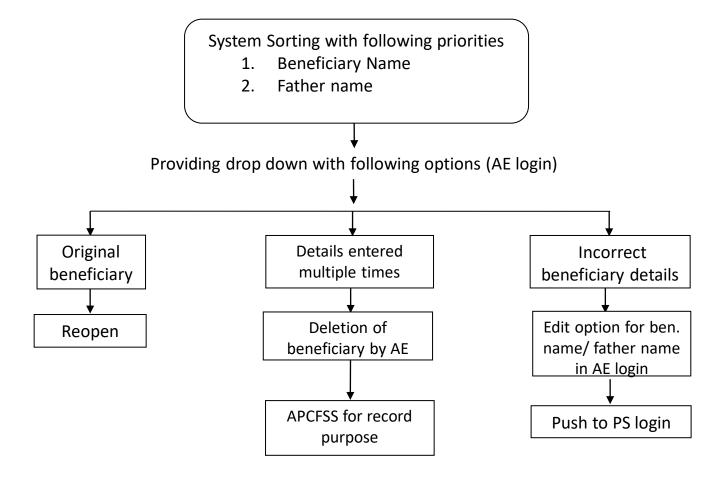

Scheme | Year | Remarks |
|-------------------|------|----------------|--------|------|---------|
|                   |      |                |        |      | Select  |

Mapping of Housing IDs of all other sanction schemes

| Beneficiary ID | Name | Remarks |
|----------------|------|---------|
| Select         |      | Add     |

| SI.<br>No. | Benefici<br>ary ID | Name | Father<br>name | Scheme | Year | Occupied<br>by                     | Relatio<br>nship | Action |
|------------|--------------------|------|----------------|--------|------|------------------------------------|------------------|--------|
|            |                    |      |                |        |      | Beneficiary / legal heir / enjoyer |                  | Remove |

## Flow chart for Duplicate beneficiary