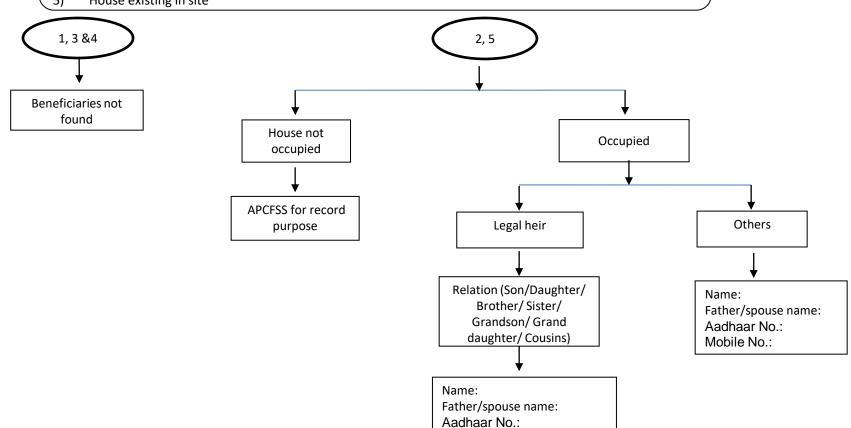

## Flow chart: Death cases

- 1) House not constructed
- 2) House partially constructed
- 3) House Dilapidated
- 4) House demolished (Road winding / demolished for new construction/ land acquisition for govt. purpose)
- 5) House existing in site

Mobile No.:

- 1) House not constructed
- 2) House partially constructed
- 3) House Dilapidated
- 4) House demolished (Road winding / demolished for new construction/ land acquisition for govt. purpose)
- 5) House existing in site