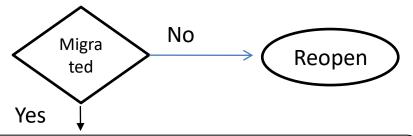

## Flow chart: Death cases



- 1) House not constructed
- 2) House partially constructed
- 3) House Dilapidated
- 4) House demolished (Road winding / demolished for new construction/ land acquisition for govt. purpose)
- 5) House existing in site



Mobile No.:





- 1) House not constructed
- 2) House partially constructed
- 3) House Dilapidated
- 4) House demolished (Road winding / demolished for new construction/ land acquisition for govt. purpose)
- 5) House existing in site



Mobile No.:

## Multiple loans for single beneficiary

3

## Following options to be provided in EA login

| Beneficia<br>ry ID | Name | Father<br>name | Scheme | Year | Remarks |
|--------------------|------|----------------|--------|------|---------|
|                    |      |                |        |      | Select  |

Mapping of Housing IDs of all other sanction schemes

| Beneficiary ID | Name | Remarks |
|----------------|------|---------|
| Select         |      | Add     |

| SI.<br>No. | Beneficiar<br>y ID | Father<br>name | Scheme | Year | Action |
|--------