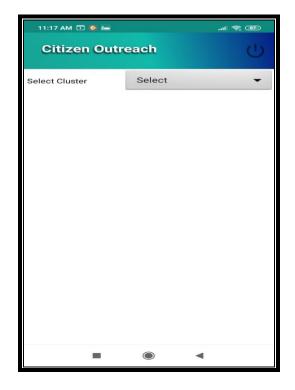

## Click on SURVEY BY CLUSTER

Click on "Select Cluster"

After selection, application shows the list of beneficiaries. Then user need to select the name to whom they needs to do survey.

| 11  | :17 AM 🗖 💽 🖿                 | 北 奈 ⑧ 11: |
|-----|------------------------------|-----------|
|     | Select Item                  |           |
| Sel | Q                            | Selec     |
|     | Select                       |           |
| ı   | 11090076001(ANKISETTIPALLE)- | -C1       |
| ı   | 11090076002(ANKISETTIPALLE)- |           |
| I   | 11090076003(ANKISETTIPALLE)- | -C3       |
| I   | 11090076004(ANKISETTIPALLE)- | -C4       |
| ľ   | 11090076005(ANKISETTIPALLE)- | -C5       |
| l   | 11090076006(ANKISETTIPALLE)- |           |
| l   | 11090076007(ANKISETTIPALLE)- | -C7       |
| ľ   | 11090076008(ANKISETTIPALLE)- | -C8       |
|     | 11090076009(ANKISETTIPALLE)- | -C9       |
| I   | CLC                          | DSE       |
|     |                              |           |