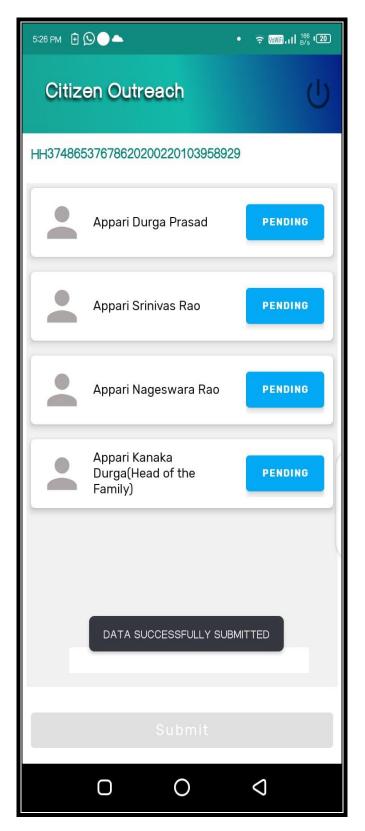

Here in this screen user can capture the data for all the family members which are in particular Household.

Click on **"PENDING"** button.

| 5:26 PM 🔁 💭 ● ▲ • 🤶 II 👯 💯                    | 5:04 PM Đ 💭 ● 🗢 🐨 📶 🕫 י 🖅                                                                                                                                                                        |
|-----------------------------------------------|--------------------------------------------------------------------------------------------------------------------------------------------------------------------------------------------------|
| Citizen Outreach                              | Citizen Outreach                                                                                                                                                                                 |
| HH37486537678620200220103958929               | HH37486537678620200220103958929                                                                                                                                                                  |
| Appari Durga Prasad PENDING                   | Name :     Appari Durga Prasad       UID Number     XXXXXXX0644                                                                                                                                  |
| Appari Srinivas Rao PENDING                   | Mobile Number వివరాలు: ప్రభుత్వం నుంచి పధకాలు<br>మరియు సేవల సమాచారం అందించడానికి HHలో ని ప్రతి<br>ఒక్కరి మొబైల్ నెంబర్ వివరాలు నమోదు చేయండ<br>10. మీ మొబైల్ నంబర్ ను నమోదు చేయండి*<br>8978351938 |
| Appari Nageswara Rao PENDING                  | 11. మీ మొబైల్ స్మార్ట్ ఫోన్ •                                                                                                                                                                    |
| Appari Kanaka<br>Durga(Head of the<br>Family) | 12 ,మీరు ఉద్యోగం లేదా వ్యాపారం చేస్తున్నారా ? <b>*</b>                                                                                                                                           |
|                                               | Proceed                                                                                                                                                                                          |
|                                               |                                                                                                                                                                                                  |
|                                               |                                                                                                                                                                                                  |
| Submit                                        |                                                                                                                                                                                                  |
|                                               |                                                                                                                                                                                                  |

## Then Submit

Application shows "DATA SUBMITTED SUCCESSFULLY ".

Similarly user can do survey by clicking "SURVEY BY AADHAR" option also.

Note: Single user can login in one device at a time if the user tries to login in another device it shows alert message which shown in above figure-2.