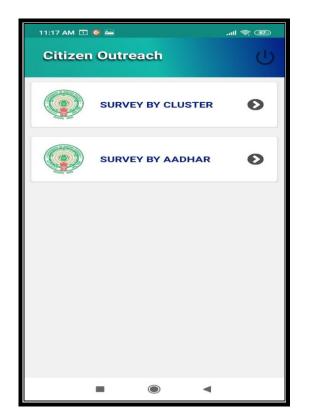

After that, scanning is going and application will move to next screen.

Here user can search the Citizen data by two ways either "SURVEY BY CLUSTER" OR "SURVEY BY AADHAR".