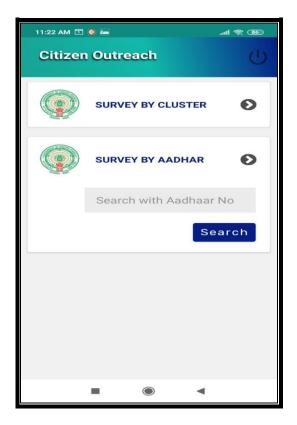

After that, scanning is going and application will move to next screen.

Here user can search the Citizen data by two ways either "SURVEY BY CLUSTER" OR "SURVEY BY AADHAR".

## Then Submit

Application shows "DATA SUBMITTED SUCCESSFULLY ".

Similarly user can do survey by clicking "SURVEY BY AADHAR" option also.

Note: Single user can login in one device at a time if the user tries to login in another device it shows alert message which shown in above figure-2.