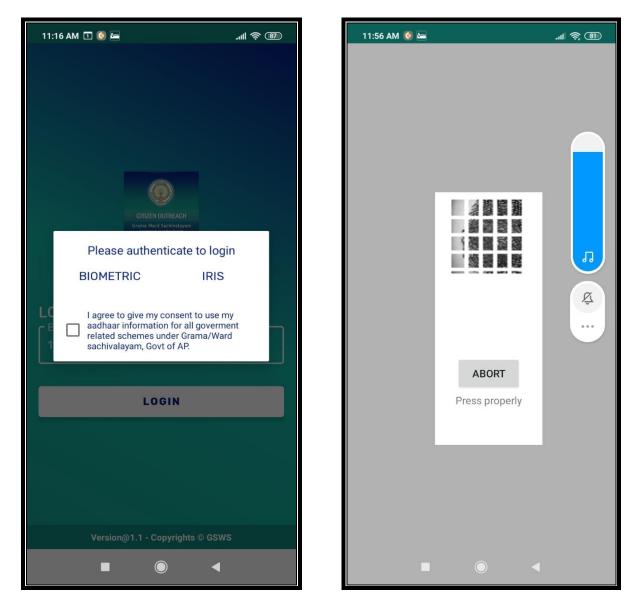

Ex: 12345678-WEDS, 12345678-WS.

After Login, application asks for the authentication type either BIOMETRIC or IRIS.

Click on **BIOMETRIC** and select the **Check Box** then place the finger on biometric device properly.

After that, scanning is going and application will move to next screen.

Here user can search the Citizen data by two ways either "SURVEY BY CLUSTER" OR "SURVEY BY AADHAR".