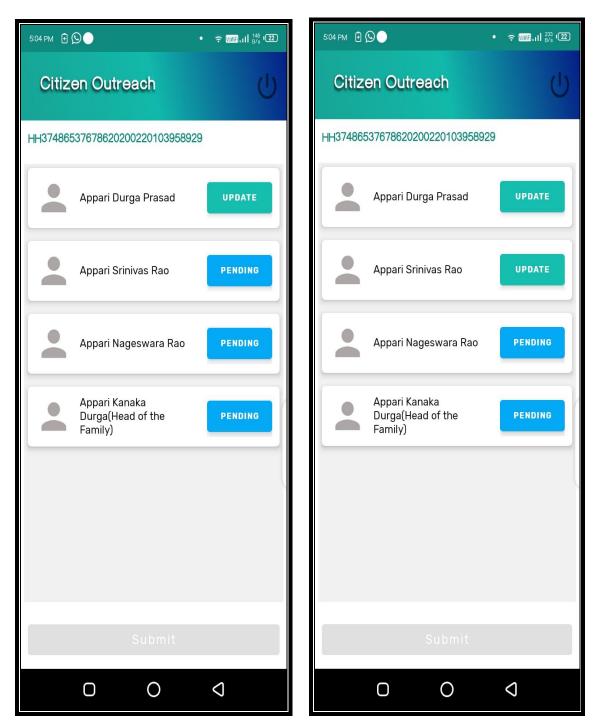

Here in this screen user can capture the data for all the family members which are in particular Household.

Click on **"PENDING"** button.

| 5:26 PM 🔁 💭 ● ▲ • 🤶 II 👯 💯                    | 5:04 PM Đ 💭 ● 🗢 🐨 📶 🕫 י 🖅                                                                                                                                                                        |
|-----------------------------------------------|--------------------------------------------------------------------------------------------------------------------------------------------------------------------------------------------------|
| Citizen Outreach                              | Citizen Outreach                                                                                                                                                                                 |
| HH37486537678620200220103958929               | HH37486537678620200220103958929                                                                                                                                                                  |
| Appari Durga Prasad PENDING                   | Name :     Appari Durga Prasad       UID Number     XXXXXXX0644                                                                                                                                  |
| Appari Srinivas Rao PENDING                   | Mobile Number వివరాలు: ప్రభుత్వం నుంచి పధకాలు<br>మరియు సేవల సమాచారం అందించడానికి HHలో ని ప్రతి<br>ఒక్కరి మొబైల్ నెంబర్ వివరాలు నమోదు చేయండ<br>10. మీ మొబైల్ నంబర్ ను నమోదు చేయండి*<br>8978351938 |
| Appari Nageswara Rao PENDING                  | 11. మీ మొబైల్ స్మార్ట్ ఫోన్ •                                                                                                                                                                    |
| Appari Kanaka<br>Durga(Head of the<br>Family) | 12 ,మీరు ఉద్యోగం లేదా వ్యాపారం చేస్తున్నారా ? <b>*</b>                                                                                                                                           |
|                                               | Proceed                                                                                                                                                                                          |
|                                               |                                                                                                                                                                                                  |
|                                               |                                                                                                                                                                                                  |
| Submit                                        |                                                                                                                                                                                                  |
|                                               |                                                                                                                                                                                                  |

Here in the above screen already captured mobile number is showned if user wants to edit they can edit it.

Then user can select options for 11th and 12<sup>th</sup> questions then click on Proceed.

After screen will shows like this, similarly update the data for remaining family members.