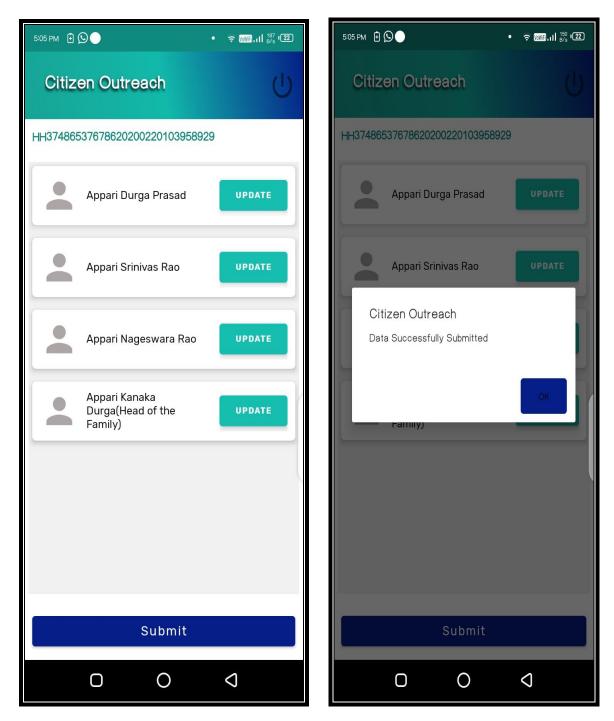

Here in the above screen already captured mobile number is showned if user wants to edit they can edit it.

Then user can select options for 11th and 12<sup>th</sup> questions then click on Proceed.

After screen will shows like this, similarly update the data for remaining family members.

## Then Submit

Application shows "DATA SUBMITTED SUCCESSFULLY ".

Similarly user can do survey by clicking "SURVEY BY AADHAR" option also.

Note: Single user can login in one device at a time if the user tries to login in another device it shows alert message which shown in above figure-2.